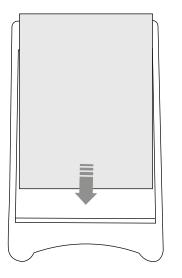

## CONTENT

1. GRAPHIC + ANTIREFLECTION PROTECTOR PLACEMENT

Open and check the content of the boxes and take out all the pieces carefully.

For setting-up the Sidewalk Board, you must place its graphics (supplied separately) to the Frame following the next steps describre below.