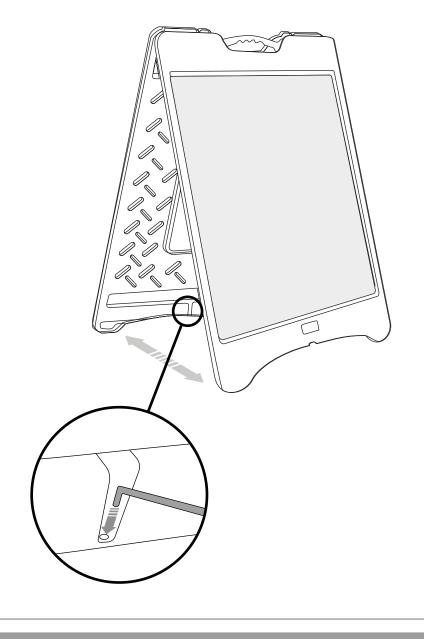

## 2. SET UP SIDEWALK BOARD STRUCTURE

## CONTENT

1. GRAPHIC + ANTIREFLECTION PROTECTOR PLACEMENT

Open and check the content of the boxes and take out all the pieces carefully.

For setting-up the Sidewalk Board, you must place its graphics (supplied separately) to the Frame following the next steps describre below.