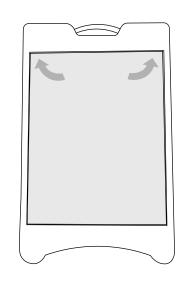

## CONTENT

1. GRAPHIC + ANTIREFLECTION PROTECTOR PLACEMENT

Open and check the content of the boxes and take out all the pieces carefully.

For setting-up the Sidewalk Board, you must place its graphics (supplied separately) to the Frame following the next steps describre below.