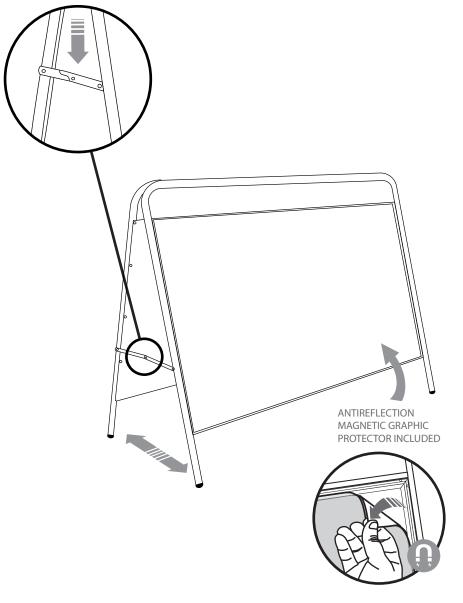

## GRAPHIC ATTACHMENT BY MAGNETIC PROTECTOR

For those cases in which the graphic is **supplied by the client**, we recommend making use of the materials listed in the following **QR code** (scan for downloading Excel file). Please contact us or visit **www.cashdisplay.com** for more information.