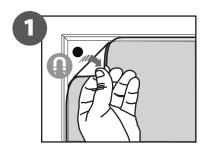

ASSEMBLY INSTRUCTIONS

**LIFFORD** 10.701

1. GRAPHIC + ANTIREFLECTION PROTECTOR PLACEMENT

## CONTENT

Open and check the content of the boxes and take out all the pieces carefully.

For setting-up the Sidewalk Board, you must place its graphics (supplied separately) to the Frame following the next **steps** describre below.

## GRAPHIC ATTACHMENT BY MAGNETIC PROTECTOR

For those cases in which the graphic is **supplied by the client**, we recommend making use of the materials listed in the following **QR code** (scan for downloading Excel file). Please contact us or visit **www.cashdisplay.com** for more information.