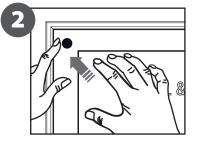

ASSEMBLY INSTRUCTIONS

**LIFFORD** 10.701

1. GRAPHIC + ANTIREFLECTION PROTECTOR PLACEMENT

## CONTENT

Open and check the content of the boxes and take out all the pieces carefully.

For setting-up the Sidewalk Board, you must place its graphics (supplied separately) to the Frame following the next **steps** describre below.

## GRAPHIC ATTACHMENT BY MAGNETIC PROTECTOR

For those cases in which the graphic is **supplied by the client**, we recommend making use of the materials listed in the following **QR code** (scan for downloading Excel file). Please contact us or visit **www.cashdisplay.com** for more information.