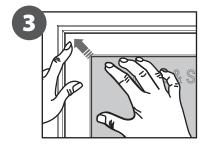

ASSEMBLY INSTRUCTIONS

**LIFFORD** 10.701

1. GRAPHIC + ANTIREFLECTION PROTECTOR PLACEMENT

## CONTENT

Open and check the content of the boxes and take out all the pieces carefully.

For setting-up the Sidewalk Board, you must place its graphics (supplied separately) to the Frame following the next **steps** describre below.

## GRAPHIC ATTACHMENT BY MAGNETIC PROTECTOR

For those cases in which the graphic is **supplied by the client**, we recommend making use of the materials listed in the following **QR code** (scan for downloading Excel file). Please contact us or visit **www.cashdisplay.com** for more information.