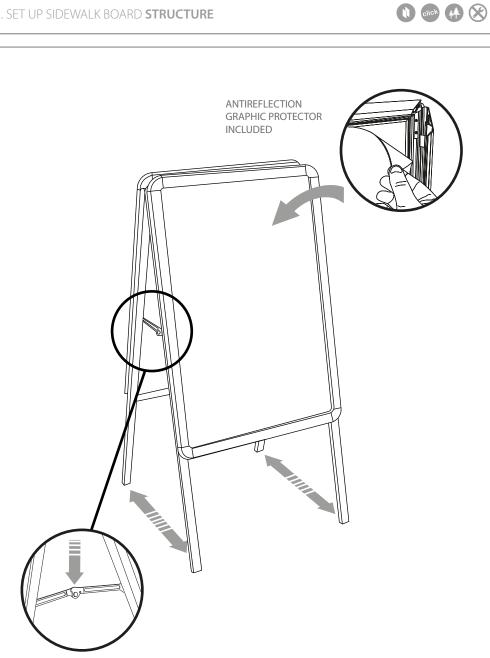

1. GRAPHIC + ANTIREFLECTION PROTECTOR PLACEMENT

**BAYONNE** 10.804 | 10.805 | 13.145 | 13.146

## 2. SET UP SIDEWALK BOARD STRUCTURE

## R CONTENT

3



Open and check the content of the boxes and take out all the pieces carefully.

For setting-up this Sidewalk Board, you must place its graphics (supplied separately) to the Click Frame following the **next** steps describre below.

## GRAPHIC ATTACHMENT BY CLICK FRAME







For those cases in which the graphic is **supplied by the client**, we recommend making use of the materials listed in the following **QR code** (scan for downloading Excel file). Please contact us or visit **www.cashdisplay.com** for more information.