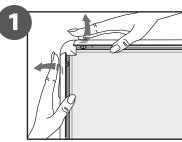

1. GRAPHIC + ANTIREFLECTION PROTECTOR PLACEMENT

**BAYONNE** 10.804 | 10.805 | 13.145 | 13.146

## GRAPHIC ATTACHMENT BY CLICK FRAME

For those cases in which the graphic is **supplied by the client**, we recommend making use of the materials listed in the following **QR code** (scan for downloading Excel file). Please contact us or visit **www.cashdisplay.com** for more information.