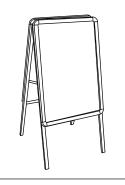

1. GRAPHIC + ANTIREFLECTION PROTECTOR PLACEMENT

**BAYONNE** 10.804 | 10.805 | 13.145 | 13.146

## GRAPHIC ATTACHMENT BY CLICK FRAME

For those cases in which the graphic is **supplied by the client**, we recommend making use of the materials listed in the following **QR code** (scan for downloading Excel file). Please contact us or visit **www.cashdisplay.com** for more information.