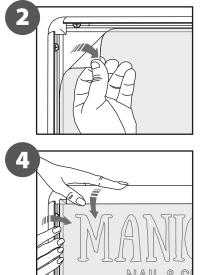

1. GRAPHIC + ANTIREFLECTION PROTECTOR PLACEMENT

**BAYONNE** 10.804 | 10.805 | 13.145 | 13.146

## GRAPHIC ATTACHMENT BY CLICK FRAME

For those cases in which the graphic is **supplied by the client**, we recommend making use of the materials listed in the following **QR code** (scan for downloading Excel file). Please contact us or visit **www.cashdisplay.com** for more information.