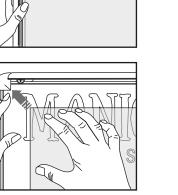

1. GRAPHIC + ANTIREFLECTION PROTECTOR PLACEMENT

**BAYONNE** 10.804 | 10.805 | 13.145 | 13.146

## GRAPHIC ATTACHMENT BY CLICK FRAME

For those cases in which the graphic is **supplied by the client**, we recommend making use of the materials listed in the following **QR code** (scan for downloading Excel file). Please contact us or visit **www.cashdisplay.com** for more information.