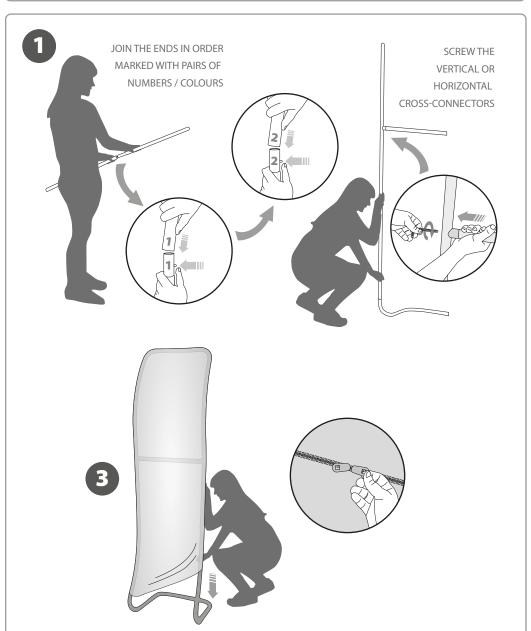

## 2. SET UP THE **STRUCTURE**

## CONTENT

Open the bag, check the content of the bag and take out all the pieces carefully.

The Tension Display features a light-weight curved aluminium structure that is assembled in a few minutes by joining the ends marked with pairs of numbers and colours. A padded canvas bag is included for transport.