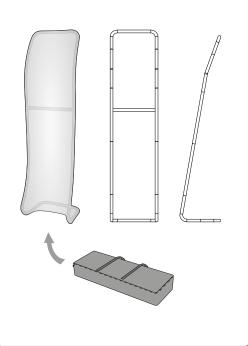

## CONTENT

Open the bag, check the content of the bag and take out all the pieces carefully.

The Tension Display features a light-weight curved aluminium structure that is assembled in a few minutes by joining the ends marked with pairs of numbers and colours. A padded canvas bag is included for transport.