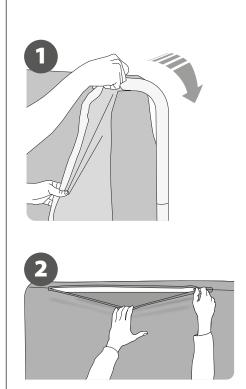

## GRAPHIC ATTACHMENT BY TENSION FABRIC

To adjust the fabric graphic (sold separately) to the structure, simply wrap the aluminum frame from the top to the bottom or left to right (according to the model) and then close carefully the back zip.