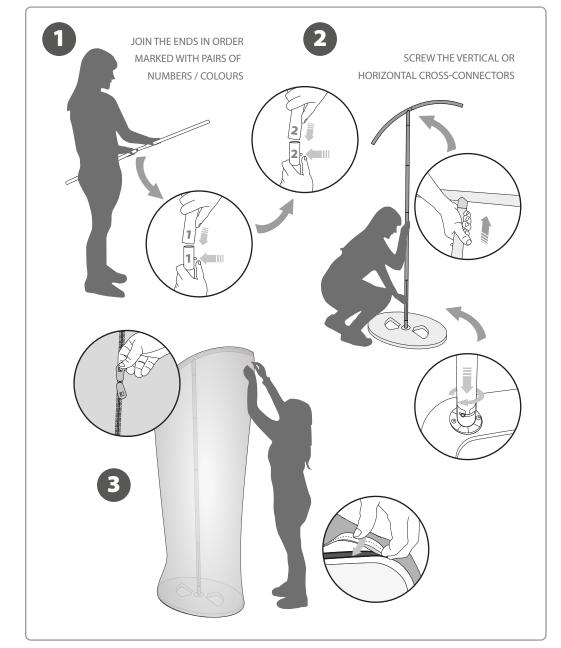

## CONTENT

Open the bag, check the content of the bag and take out all the pieces carefully.

The Tension Display features a light-weight curved aluminium structure that is assembled in a few minutes by joining the ends marked with pairs of numbers and colours. A padded canvas bag is included for transport.

## 2. SET UP THE **STRUCTURE**