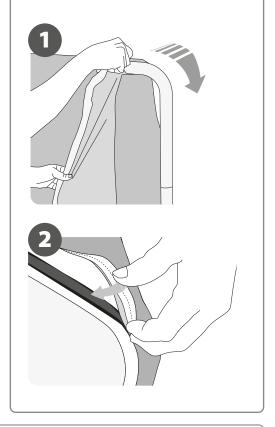

## GRAPHIC ATTACHMENT BY TENSION FABRIC

To adjust the fabric graphic (sold separately) to the structure, simply wrap the aluminum frame from the top to the bottom or left to right (according to the model) and then close carefully the back zip.