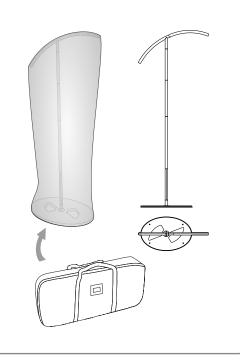

## CONTENT

Open the bag, check the content of the bag and take out all the pieces carefully.

The Tension Display features a light-weight curved aluminium structure that is assembled in a few minutes by joining the ends marked with pairs of numbers and colours. A padded canvas bag is included for transport.