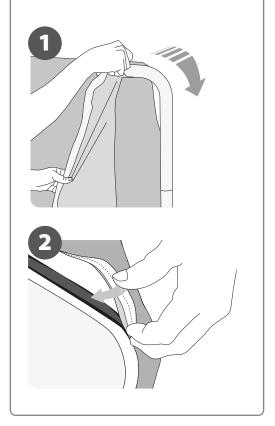

## GRAPHIC ATTACHMENT BY TENSION FABRIC

To adjust the fabric graphic (sold separately) to the structure, simply wrap the aluminum frame from the top to the bottom or left to right (according to the model) and then close carefully the back zip.