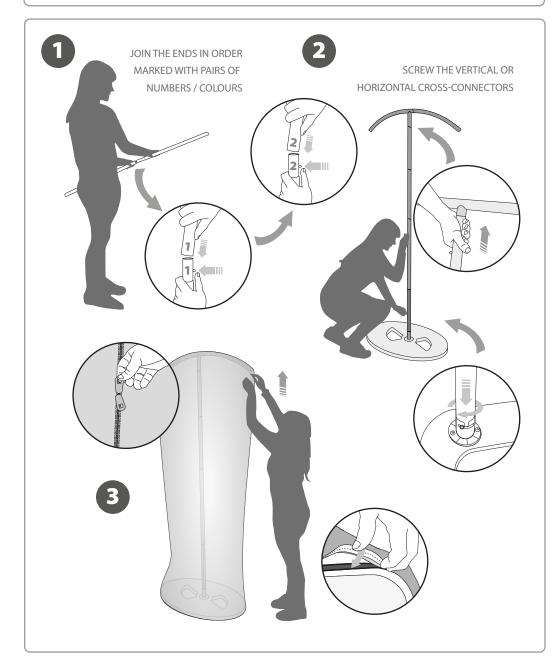

## CONTENT

Open the bag, check the content of the bag and take out all the pieces carefully.

The Tension Display features a light-weight curved aluminium structure that is assembled in a few minutes by joining the ends marked with pairs of numbers and colours. A padded canvas bag is included for transport.

## 2. SET UP THE **STRUCTURE**

INSTRUCTIONS **NOVEMBER 2020** 