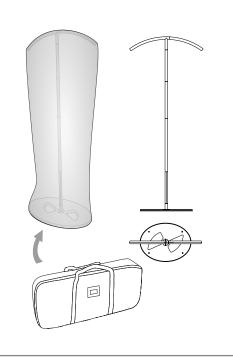

## CONTENT

Open the bag, check the content of the bag and take out all the pieces carefully.

The Tension Display features a light-weight curved aluminium structure that is assembled in a few minutes by joining the ends marked with pairs of numbers and colours. A padded canvas bag is included for transport.