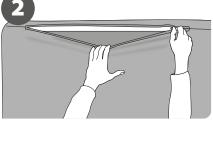

### GRAPHIC ATTACHMENT BY TENSION FABRIC

To adjust the fabric graphic (sold separately) to the structure, simply wrap the aluminum frame from the top to the bottom or left to right (according to the model) and then close carefully the back zip.