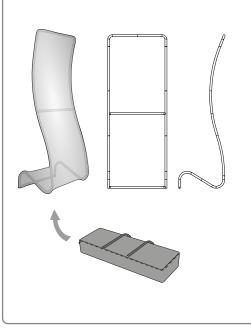

# CONTENT

Open the bag, check the content of the bag and take out all the pieces carefully.

The Tension Display features a light-weight curved aluminium structure that is assembled in a few minutes by joining the ends marked with pairs of numbers and colours. A padded canvas bag is included for transport.