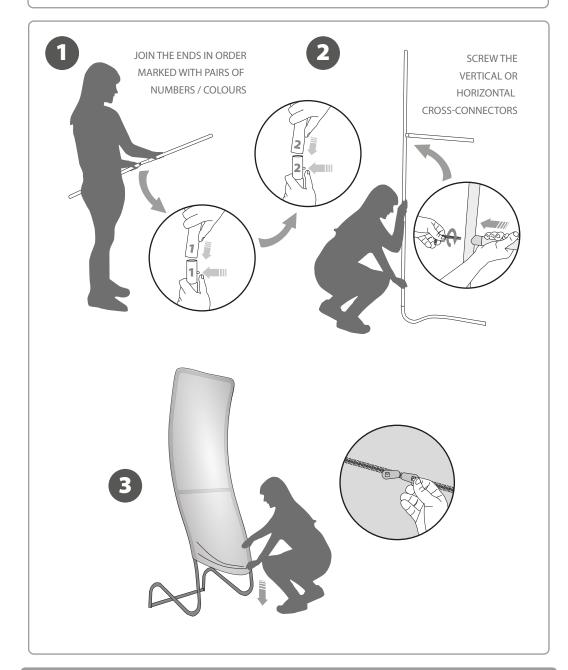

# CONTENT

Open the bag, check the content of the bag and take out all the pieces carefully.

The Tension Display features a light-weight curved aluminium structure that is assembled in a few minutes by joining the ends marked with pairs of numbers and colours. A padded canvas bag is included for transport.