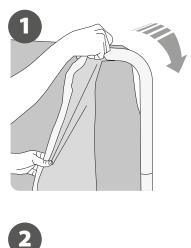

### GRAPHIC ATTACHMENT BY TENSION FABRIC

To adjust the fabric graphic (sold separately) to the structure, simply wrap the aluminum frame from the top to the bottom or left to right (according to the model) and then close carefully the back zip.