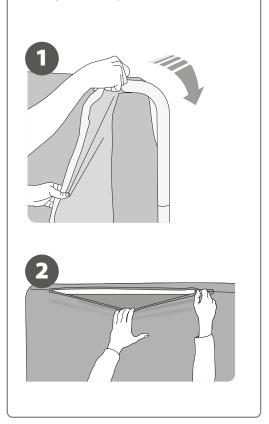

## GRAPHIC ATTACHMENT BY TENSION FABRIC

To adjust the fabric graphic (sold separately) to the structure, simply wrap the aluminum frame from the top to the bottom or left to right (according to the model) and then close carefully the back zip.