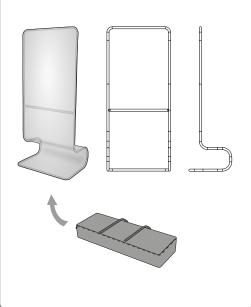

## CONTENT

Open the bag, check the content of the bag and take out all the pieces carefully.

The Tension Display features a light-weight curved aluminium structure that is assembled in a few minutes by joining the ends marked with pairs of numbers and colours. A padded canvas bag is included for transport.