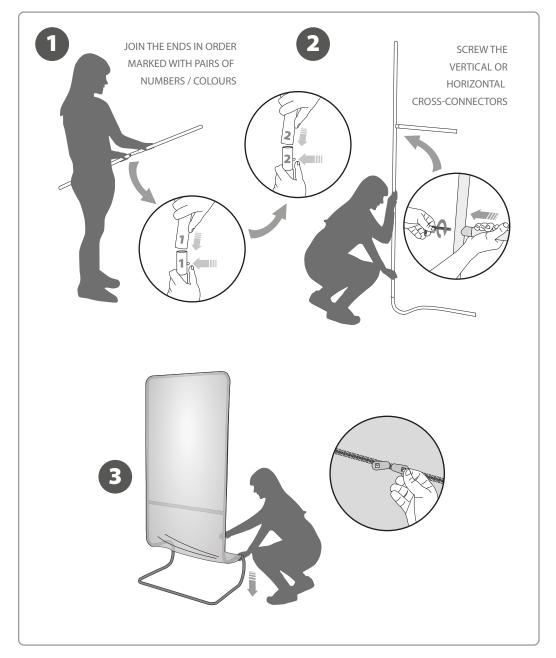

## CONTENT

Open the bag, check the content of the bag and take out all the pieces carefully.

The Tension Display features a light-weight curved aluminium structure that is assembled in a few minutes by joining the ends marked with pairs of numbers and colours. A padded canvas bag is included for transport.

## 2. SET UP THE **STRUCTURE**