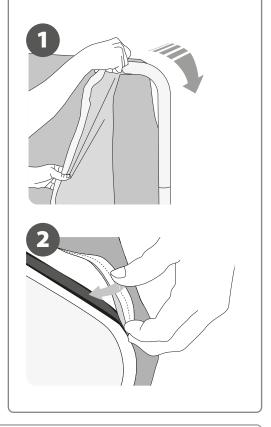

## GRAPHIC ATTACHMENT BY TENSION FABRIC

To adjust the fabric graphic (sold separately) to the structure, simply wrap the aluminum frame from the top to the bottom or left to right (according to the model) and then close carefully the back zip.