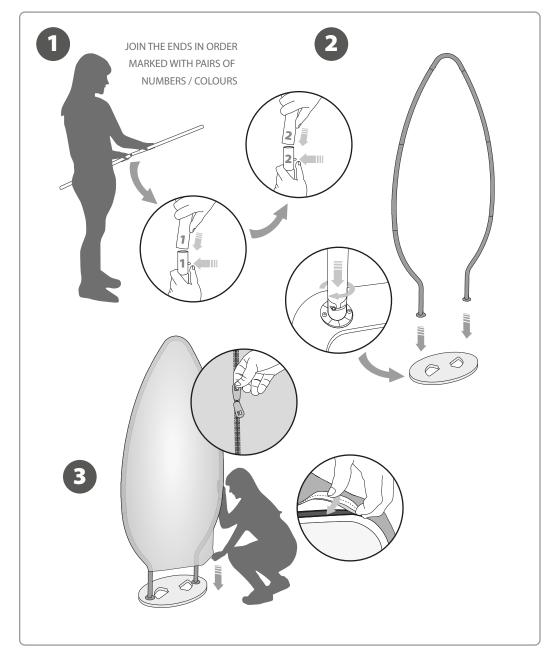

## CONTENT

Open the bag, check the content of the bag and take out all the pieces carefully.

The Tension Display features a light-weight curved aluminium structure that is assembled in a few minutes by joining the ends marked with pairs of numbers and colours. A padded canvas bag is included for transport.

## 2. SET UP THE **STRUCTURE**