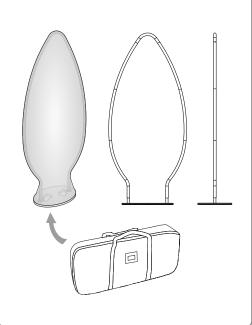

## CONTENT

Open the bag, check the content of the bag and take out all the pieces carefully.

The Tension Display features a light-weight curved aluminium structure that is assembled in a few minutes by joining the ends marked with pairs of numbers and colours. A padded canvas bag is included for transport.