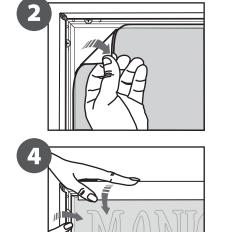

# ASSEMBLY INSTRUCTIONS

1. GRAPHIC + ANTIREFLECTION PROTECTOR **PLACEMENT** 

#### CONTENT

Open and check the content of the boxes and take out all the pieces carefully.

For setting-up the Sidewalk Board, you must place its graphics (supplied separately) to the upper Click Frame following the **next steps** describre below.

### GRAPHIC ATTACHMENT BY CLICK FRAME

For those cases in which the graphic is **supplied by the client**, we recommend making use of the materials listed in the following **QR code** (scan for downloading Excel file). Please contact us or visit **www.cashdisplay.com** for more information.