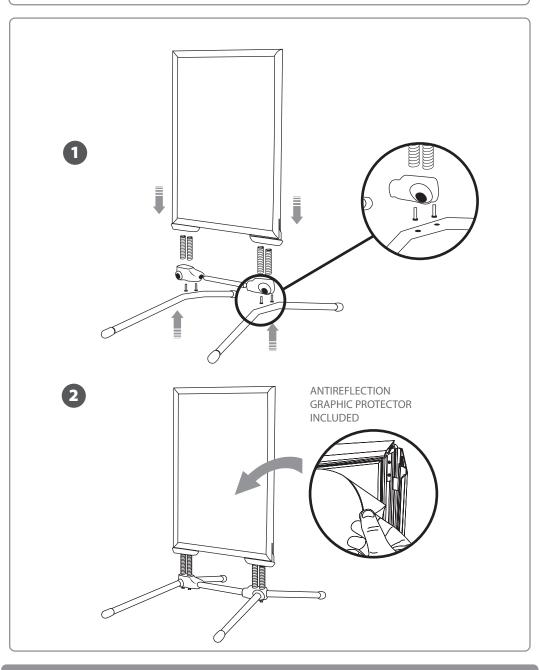

# ASSEMBLY INSTRUCTIONS

1. GRAPHIC + ANTIREFLECTION PROTECTOR **PLACEMENT** 

# 

#### CONTENT



Open and check the content of the boxes and take out all the pieces carefully.

For setting-up the Sidewalk Board, you must place its graphics (supplied separately) to the upper Click Frame following the **next steps** describre below.

### GRAPHIC ATTACHMENT BY CLICK FRAME







For those cases in which the graphic is **supplied by the client**, we recommend making use of the materials listed in the following **QR code** (scan for downloading Excel file). Please contact us or visit **www.cashdisplay.com** for more information.



SIDEWALK BOARD SILVER 14.195-B2 | B1 | A1 | A0 SIDEWALK BOARD BLACK 14.196-B2 | B1 | A1 | A0

### 2. SET UP SIDEWALK BOARD STRUCTURE

# 

ASSEMBLY INSTRUCTIONS