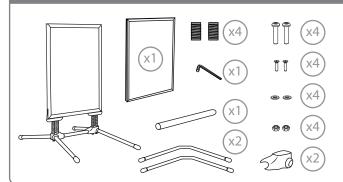

## SIDEWALK BOARD SILVER 14.195-B2 | B1 | A1 | A0 SIDEWALK BOARD BLACK 14.196-B2 | B1 | A1 | A0

#### CONTENT

Open and check the content of the boxes and take out all the pieces carefully.

For setting-up the Sidewalk Board, you must place its graphics (supplied separately) to the upper Click Frame following the **next steps** describre below.

SIDEWALK BOARD SILVER 14.195-B2 | B1 | A1 | A0 SIDEWALK BOARD BLACK 14.196-B2 | B1 | A1 | A0