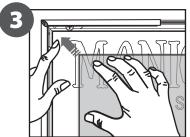

# ASSEMBLY INSTRUCTIONS

1. GRAPHIC + ANTIREFLECTION PROTECTOR **PLACEMENT** 

#### CONTENT

Open and check the content of the boxes and take out all the pieces carefully.

For setting-up the Sidewalk Board, you must place its graphics (supplied separately) to the upper Click Frame following the **next steps** describre below.

### GRAPHIC ATTACHMENT BY CLICK FRAME

For those cases in which the graphic is **supplied by the client**, we recommend making use of the materials listed in the following **QR code** (scan for downloading Excel file). Please contact us or visit **www.cashdisplay.com** for more information.