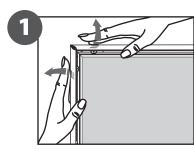

# ASSEMBLY INSTRUCTIONS

1. GRAPHIC + ANTIREFLECTION PROTECTOR **PLACEMENT** 

#### CONTENT

Open and check the content of the boxes and take out all the pieces carefully.

For setting-up the Sidewalk Board, you must place its graphics (supplied separately) to the upper Click Frame following the **next steps** describre below.

### GRAPHIC ATTACHMENT BY CLICK FRAME

For those cases in which the graphic is **supplied by the client**, we recommend making use of the materials listed in the following **QR code** (scan for downloading Excel file). Please contact us or visit **www.cashdisplay.com** for more information.