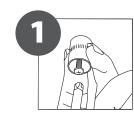

## 1. CONTENT

## CONTENT

Open and check the content of the boxes and take out all the pieces carefully.

For setting-up frame, you must place its graphics (supplied separately) to the Click Frame following the next steps describre below. Antireflection protector and screws included.