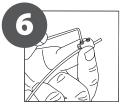

## CONTENT

Open and check the content of the boxes and take out all the pieces carefully.

For setting-up frame, you must place its graphics (supplied separately) to the Click Frame following the next steps describre below. Antireflection protector and screws included.