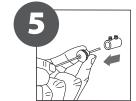

## **HANGING KIT** 13.961

ASSEMBLY INSTRUCTIONS

00

ASSEMBLY INSTRUCTIONS

2. SET UP **STRUCTURE** 

HANGING KIT 13.961

## HOW TO ATTACH TO THE CEILING







 $(\mathbf{B})$ 











For those cases in which the graphic is **supplied by the client**, we recommend making use of the materials listed in the following **QR code** (scan for downloading Excel file). Please contact us or visit **www.cashdisplay.com** for more information.



## 1. CONTENT

## CONTENT



Open and check the content of the boxes and take out all the pieces carefully.

For setting-up frame, you must place its graphics (supplied separately) to the Click Frame following the next steps describre below. Antireflection protector and screws included.