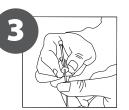

## 1. CONTENT

## CONTENT

Open and check the content of the boxes and take out all the pieces carefully.

For setting-up frame, you must place its graphics (supplied separately) to the Click Frame following the next steps describre below. Antireflection protector and screws included.