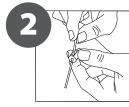

## 1. CONTENT

## CONTENT

Open and check the content of the boxes and take out all the pieces carefully.

For setting-up frame, you must place its graphics (supplied separately) to the Click Frame following the next steps describre below. Antireflection protector and screws included.