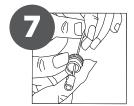

## CONTENT

Open and check the content of the boxes and take out all the pieces carefully.

For setting-up frame, you must place its graphics (supplied separately) to the Click Frame following the next steps describre below. Antireflection protector and screws included.