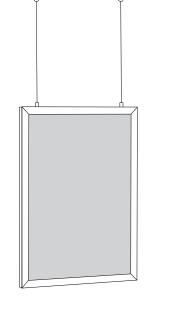

## **HANGING KIT** 13.961

ASSEMBLY INSTRUCTIONS

00

ASSEMBLY INSTRUCTIONS

2. SET UP **STRUCTURE** 

HANGING KIT 13.961

## HOW TO ATTACH TO THE CEILING

 $(\mathbf{B})$ 

For those cases in which the graphic is **supplied by the client**, we recommend making use of the materials listed in the following **QR code** (scan for downloading Excel file). Please contact us or visit **www.cashdisplay.com** for more information.