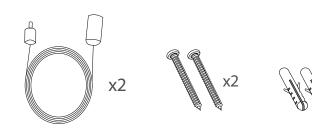

## 1. CONTENT

## CONTENT

Open and check the content of the boxes and take out all the pieces carefully.

For setting-up frame, you must place its graphics (supplied separately) to the Click Frame following the next steps describre below. Antireflection protector and screws included.