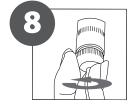

## CONTENT

Open and check the content of the boxes and take out all the pieces carefully.

For setting-up frame, you must place its graphics (supplied separately) to the Click Frame following the next steps describre below. Antireflection protector and screws included.