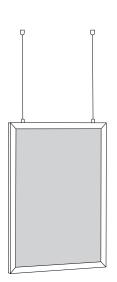

## **HANGING KIT** 13.961

ASSEMBLY INSTRUCTIONS

00

ASSEMBLY INSTRUCTIONS

2. SET UP **STRUCTURE** 

HANGING KIT 13.961

## HOW TO ATTACH TO THE CEILING

 $(\mathbf{B})$ 

For those cases in which the graphic is **supplied by the client**, we recommend making use of the materials listed in the following **QR code** (scan for downloading Excel file). Please contact us or visit **www.cashdisplay.com** for more information.