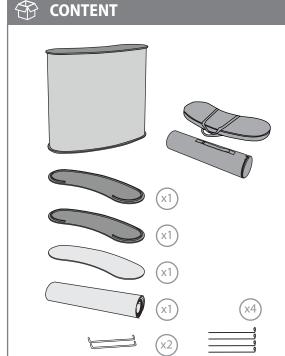

## 1. GRAPHIC **ATTACHMENT**

Open the bag, check the content of the bag and take out all the pieces carefully.

To set-up the Promotion counter, first you must attach its graphic (supplied separately) to the flexible panel following the **next steps** showed below.