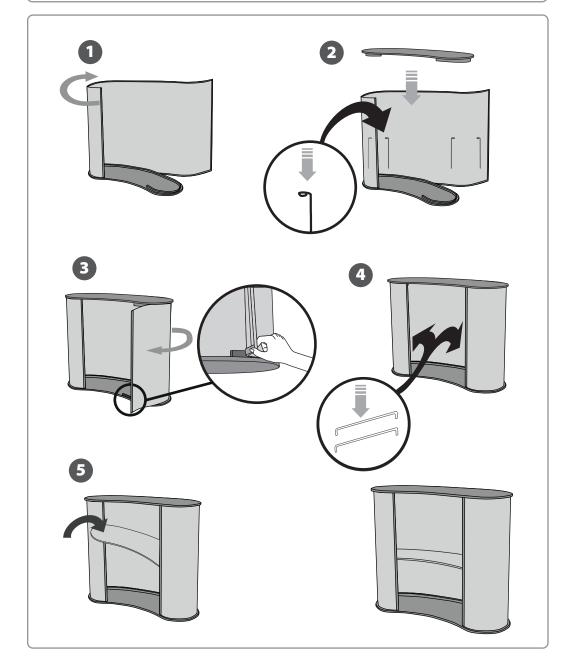

Place the base on the floor and start the flexible panel application around the base. Once the panel is secured around the middle of the base, position the countertop and finish adjusting the panel.

Then place the metal stops on the inner recesses. Finally place the inner shelf on the metal stops.

## 2. SET UP THE **STRUCTURE**