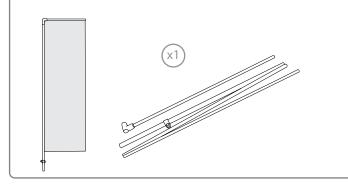

## CONTENT

Open the bag, check the content of the bag and take out all the pieces carefully.

To set-up the flag banner, you must first sew the printed fabric and the tensor rope (supplied separately) to the pole sheath.