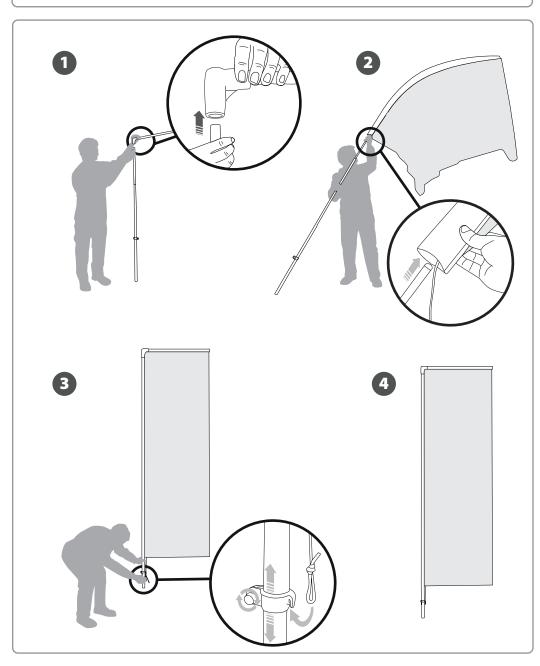

## 2. SET UP THE **POLE** AND FIT **THE FLAG**

## CONTENT

Open the bag, check the content of the bag and take out all the pieces carefully.

To set-up the flag banner, you must first sew the printed fabric and the tensor rope (supplied separately) to the pole sheath.