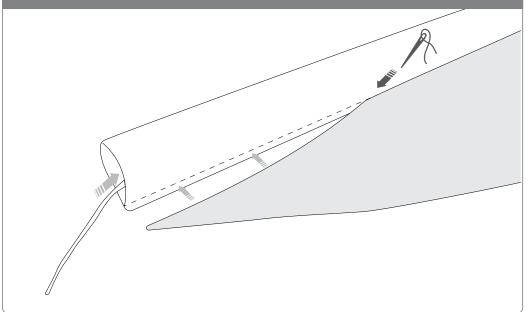

## CONTENT

Open the bag, check the content of the bag and take out all the pieces carefully.

To set-up the flag banner, you must first sew the printed fabric and the tensor rope (supplied separately) to the pole sheath.

## GRAPHIC ATTACHMENT BY SEWING

For those cases in which the graphic is **supplied by the client**, we recommend making use of the materials listed in the following **QR code** (scan for downloading Excel file). Please contact us or visit **www.cashdisplay.com** for more information.