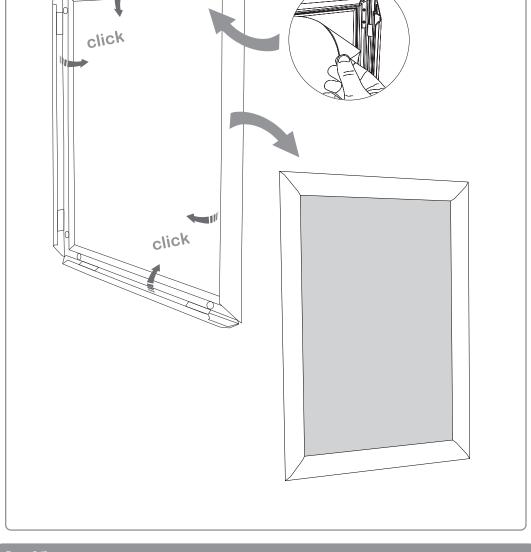

1. GRAPHIC + ANTIREFLECTION PROTECTOR **PLACEMENT** 

Open and check the content of the boxes and take out all the pieces carefully.

For setting-up frame, you must place its graphics (supplied separately) to the Click Frame following the next steps describre below. Antireflection protector included.

## 2. SET UP FRAME **STRUCTURE**

**ANTIREFLECTION GRAPHIC PROTECTOR** 

**INCLUDED** 