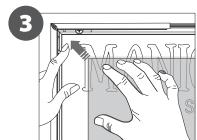

1. GRAPHIC + ANTIREFLECTION PROTECTOR **PLACEMENT** 

Open and check the content of the boxes and take out all the pieces carefully.

For setting-up frame, you must place its graphics (supplied separately) to the Click Frame following the next steps describre below. Antireflection protector included.