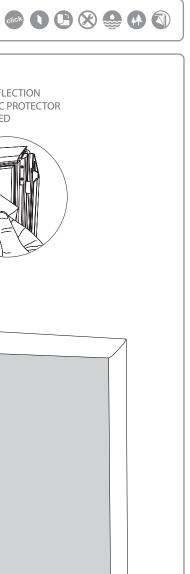

## 2. SET UP FRAME **STRUCTURE**

**ANTIREFLECTION GRAPHIC PROTECTOR** 

**INCLUDED** 