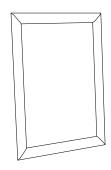

1. GRAPHIC + ANTIREFLECTION PROTECTOR **PLACEMENT** 

Open and check the content of the boxes and take out all the pieces carefully.

For setting-up frame, you must place its graphics (supplied separately) to the Click Frame following the next steps describre below. Antireflection protector included.

## 2. SET UP FRAME **STRUCTURE**

**ANTIREFLECTION GRAPHIC PROTECTOR** 

**INCLUDED** 