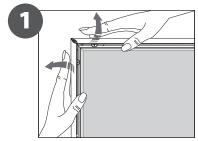

1. GRAPHIC + ANTIREFLECTION PROTECTOR **PLACEMENT** 

Open and check the content of the boxes and take out all the pieces carefully.

For setting-up frame, you must place its graphics (supplied separately) to the Click Frame following the next steps describre below. Antireflection protector included.

## 2. SET UP FRAME **STRUCTURE**

**ANTIREFLECTION GRAPHIC PROTECTOR** 

**INCLUDED** 