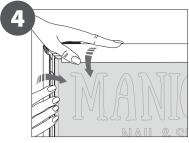

1. GRAPHIC + ANTIREFLECTION PROTECTOR **PLACEMENT** 

Open and check the content of the boxes and take out all the pieces carefully.

For setting-up frame, you must place its graphics (supplied separately) to the Click Frame following the next steps describre below. Antireflection protector included.