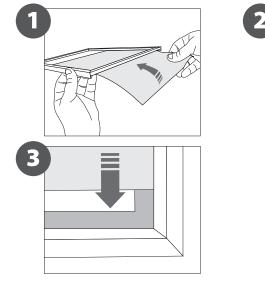

1. GRAPHIC + ANTIREFLECTION PROTECTOR **PLACEMENT** 

Open and check the content of the boxes and take out all the pieces carefully.

For setting-up frame, you must place its graphics (supplied separately) to the sliding Frame following the next steps describre below. Antireflection protector included.