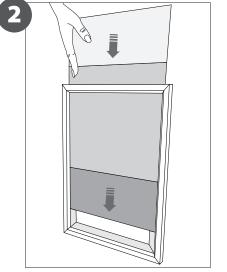

1. GRAPHIC + ANTIREFLECTION PROTECTOR **PLACEMENT** 

Open and check the content of the boxes and take out all the pieces carefully.

For setting-up frame, you must place its graphics (supplied separately) to the sliding Frame following the next steps describre below. Antireflection protector included.