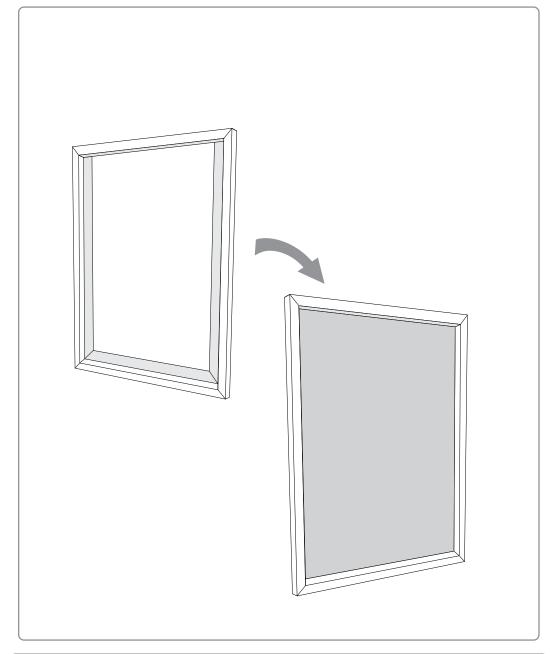

1. GRAPHIC + ANTIREFLECTION PROTECTOR **PLACEMENT** 

Open and check the content of the boxes and take out all the pieces carefully.

For setting-up frame, you must place its graphics (supplied separately) to the sliding Frame following the next steps describre below. Antireflection protector included.