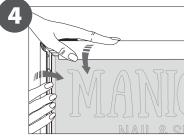

## CONTENT

Open and check the content of the boxes and take out all the pieces carefully.

For setting-up frame, you must place its graphics (supplied separately) to the Click Frame following the next steps describre below. Antireflection protector included.