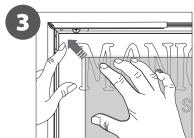

1. GRAPHIC + ANTIREFLECTION PROTECTOR **PLACEMENT** 

## CONTENT

Open and check the content of the boxes and take out all the pieces carefully.

For setting-up frame, you must place its graphics (supplied separately) to the Click Frame following the next steps describre below. Antireflection protector included.