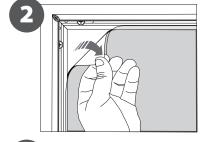

1. GRAPHIC + ANTIREFLECTION PROTECTOR **PLACEMENT** 

## CONTENT

Open and check the content of the boxes and take out all the pieces carefully.

For setting-up frame, you must place its graphics (supplied separately) to the Click Frame following the next steps describre below. Antireflection protector included.