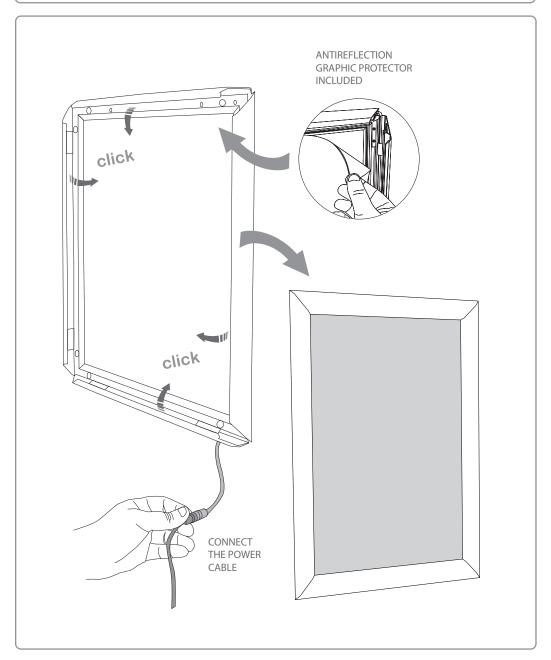

1. GRAPHIC + ANTIREFLECTION PROTECTOR **PLACEMENT** 

## CONTENT

Open and check the content of the boxes and take out all the pieces carefully.

For setting-up frame, you must place its graphics (supplied separately) to the Click Frame following the next steps describre below. Antireflection protector included.

## GRAPHIC ATTACHMENT BY CLICK FRAME

For those cases in which the graphic is **supplied by the client,** we recommend making use of the materials listed in the following **QR code** (scan for downloading Excel file). Please contact us or visit **www.cashdisplay.com** for more information.