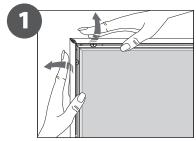

1. GRAPHIC + ANTIREFLECTION PROTECTOR **PLACEMENT** 

## CONTENT

Open and check the content of the boxes and take out all the pieces carefully.

For setting-up frame, you must place its graphics (supplied separately) to the Click Frame following the next steps describre below. Antireflection protector included.