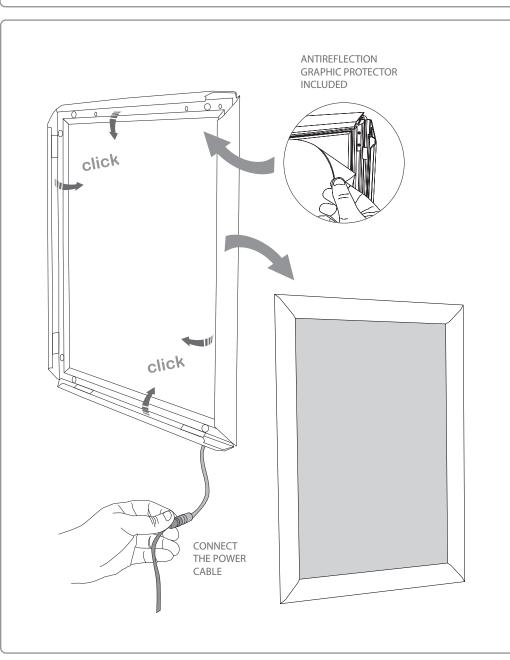

## CONTENT

Open and check the content of the boxes and take out all the pieces carefully.

For setting-up frame, you must place its graphics (supplied separately) to the Click Frame following the next steps describre below. Antireflection protector included.

## GRAPHIC ATTACHMENT BY CLICK FRAME

For those cases in which the graphic is **supplied by the client**, we recommend making use of the materials listed in the following **QR code** (scan for downloading Excel file). Please contact us or visit **www.cashdisplay.com** for more information.