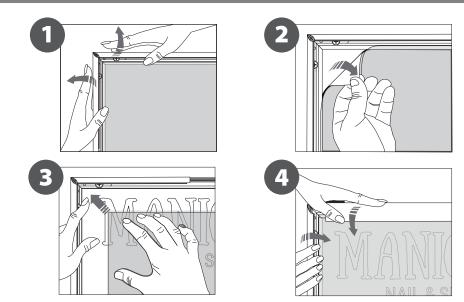

## GRAPHIC ATTACHMENT BY CLICK FRAME

For those cases in which the graphic is **supplied by the client**, we recommend making use of the materials listed in the following **QR code** (scan for downloading Excel file). Please contact us or visit **www.cashdisplay.com** for more information.