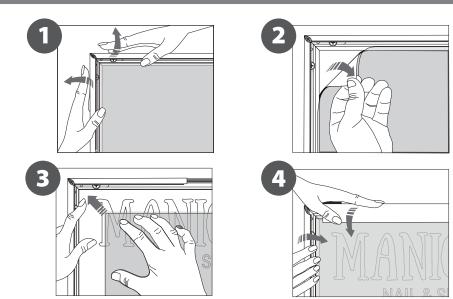

1. GRAPHIC + ANTIREFLECTION PROTECTOR **PLACEMENT** 

2. SET UP FRAME **STRUCTURE** 

## 

Open and check the content of the boxes and take out all the pieces carefully.

For setting-up frame, you must place its graphics (supplied separately) to the Click Frame following the next steps describre below. Antireflection protector included.