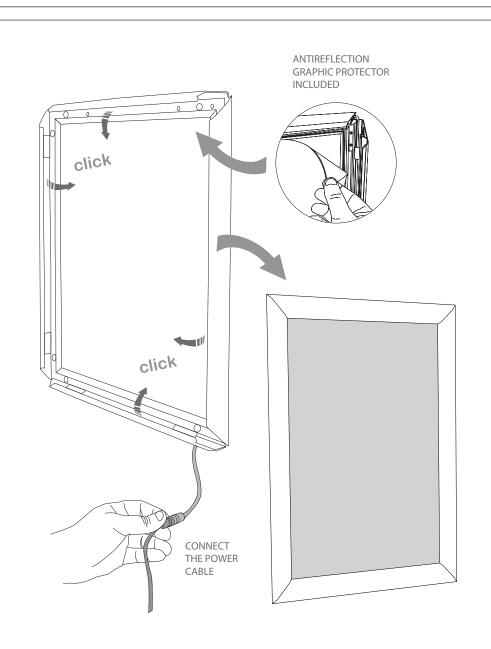

1. GRAPHIC + ANTIREFLECTION PROTECTOR **PLACEMENT** 

2. SET UP FRAME **STRUCTURE** 

## 

Open and check the content of the boxes and take out all the pieces carefully.

For setting-up frame, you must place its graphics (supplied separately) to the Click Frame following the next steps describre below. Antireflection protector included.