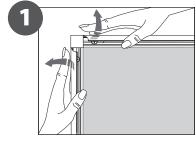

1. GRAPHIC + ANTIREFLECTION PROTECTOR **PLACEMENT** 

## CONTENT

Open and check the content of the boxes and take out all the pieces carefully.

For setting-up frame, you must place its graphics (supplied separately) to the Click Frame following the next steps describre below. Antireflection protector included.