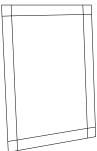

1. GRAPHIC + ANTIREFLECTION PROTECTOR **PLACEMENT** 

## CONTENT

Open and check the content of the boxes and take out all the pieces carefully.

For setting-up frame, you must place its graphics (supplied separately) to the Click Frame following the next steps describre below. Antireflection protector included.