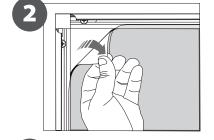

1. GRAPHIC + ANTIREFLECTION PROTECTOR **PLACEMENT** 

## CONTENT

Open and check the content of the boxes and take out all the pieces carefully.

For setting-up frame, you must place its graphics (supplied separately) to the Click Frame following the next steps describre below. Antireflection protector included.