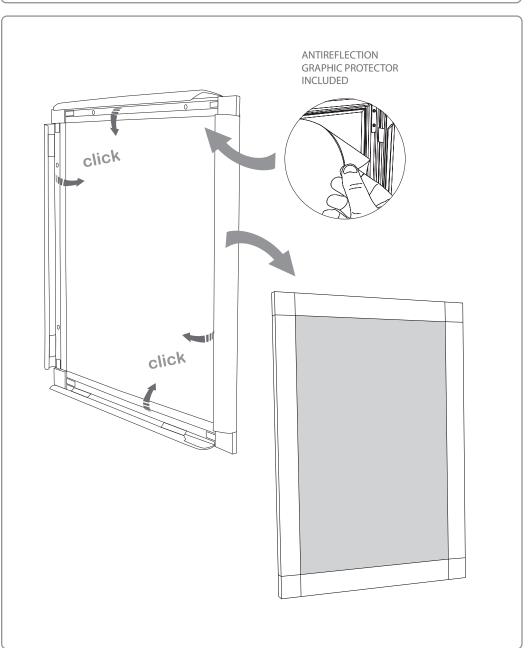

1. GRAPHIC + ANTIREFLECTION PROTECTOR **PLACEMENT** 

## CONTENT

Open and check the content of the boxes and take out all the pieces carefully.

For setting-up frame, you must place its graphics (supplied separately) to the Click Frame following the next steps describre below. Antireflection protector included.

## GRAPHIC ATTACHMENT BY CLICK FRAME

For those cases in which the graphic is **supplied by the client,** we recommend making use of the materials listed in the following **QR code** (scan for downloading Excel file). Please contact us or visit **www.cashdisplay.com** for more information.