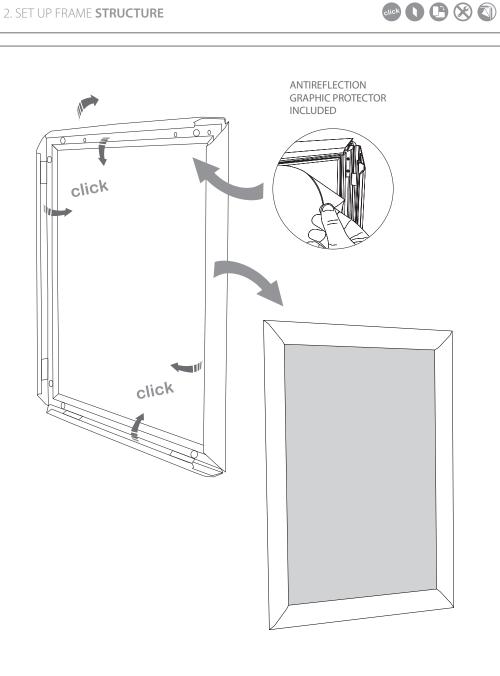

## CONTENT

Open and check the content of the boxes and take out all the pieces carefully.

For setting-up frame, you must place its graphics (supplied separately) to the Click Frame following the next steps describre below.

## GRAPHIC ATTACHMENT BY CLICK FRAME

For those cases in which the graphic is **supplied by the client**, we recommend making use of the materials listed in the following **QR code** (scan for downloading Excel file). Please contact us or visit **www.cashdisplay.com** for more information.