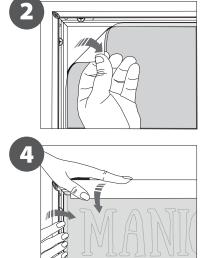

ASSEMBLY INSTRUCTIONS

**LIMA** 10.210 | 10.260 | 10.262 | 10.270

1. GRAPHIC + ANTIREFLECTION PROTECTOR PLACEMENT

## CONTENT

Open and check the content of the boxes and take out all the pieces carefully.

For setting-up frame, you must place its graphics (supplied separately) to the Click Frame following the next steps describre below.

## GRAPHIC ATTACHMENT BY CLICK FRAME

For those cases in which the graphic is **supplied by the client**, we recommend making use of the materials listed in the following **QR code** (scan for downloading Excel file). Please contact us or visit **www.cashdisplay.com** for more information.