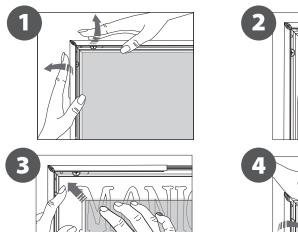

ASSEMBLY INSTRUCTIONS

**LIMA** 10.210 | 10.260 | 10.262 | 10.270

1. GRAPHIC + ANTIREFLECTION PROTECTOR PLACEMENT

## CONTENT

Open and check the content of the boxes and take out all the pieces carefully.

For setting-up frame, you must place its graphics (supplied separately) to the Click Frame following the next steps describre below.

## GRAPHIC ATTACHMENT BY CLICK FRAME

For those cases in which the graphic is **supplied by the client**, we recommend making use of the materials listed in the following **QR code** (scan for downloading Excel file). Please contact us or visit **www.cashdisplay.com** for more information.