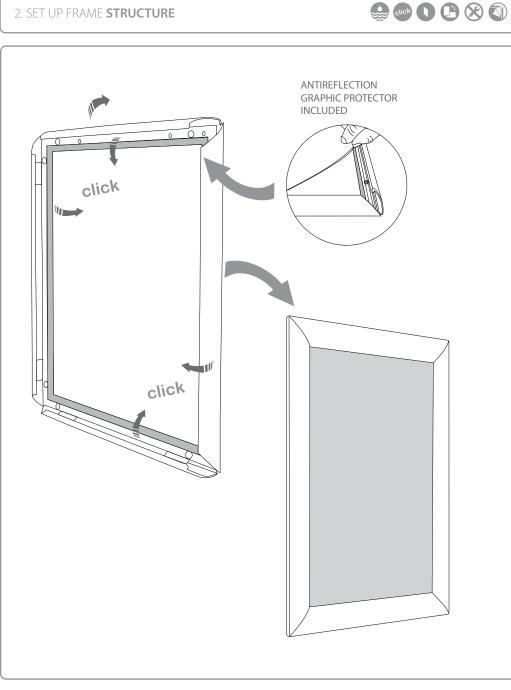

## CONTENT

Open and check the content of the boxes and take out all the pieces carefully.

For setting-up frame, you must place its graphics (supplied separately) to the Click Frame following the next steps describre below. Antireflection protector included.

## GRAPHIC ATTACHMENT BY CLICK FRAME

For those cases in which the graphic is **supplied by the client**, we recommend making use of the materials listed in the following **QR code** (scan for downloading Excel file). Please contact us or visit **www.cashdisplay.com** for more information.