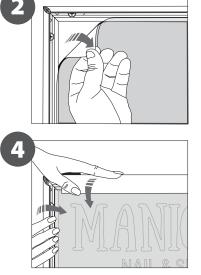

## CONTENT

Open and check the content of the boxes and take out all the pieces carefully.

For setting-up frame, you must place its graphics (supplied separately) to the Click Frame following the next steps describre below. Antireflection protector included.

## GRAPHIC ATTACHMENT BY CLICK FRAME

For those cases in which the graphic is **supplied by the client**, we recommend making use of the materials listed in the following **QR code** (scan for downloading Excel file). Please contact us or visit **www.cashdisplay.com** for more information.