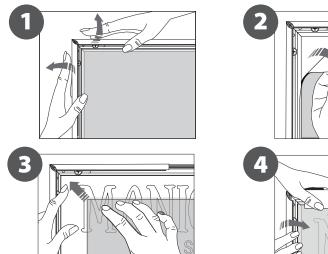

## CONTENT

Open and check the content of the boxes and take out all the pieces carefully.

For setting-up frame, you must place its graphics (supplied separately) to the Click Frame following the next steps describre below. Antireflection protector included.

## GRAPHIC ATTACHMENT BY CLICK FRAME

For those cases in which the graphic is **supplied by the client**, we recommend making use of the materials listed in the following **QR code** (scan for downloading Excel file). Please contact us or visit **www.cashdisplay.com** for more information.