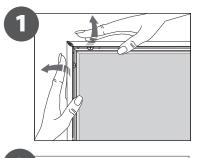

## **LIGHTBOX SINGLE SIDED 25MM**

13.959-A4 | A3 | A2 | A1 | A0 | B2 | B1

1. GRAPHIC + ANTIREFLECTION PROTECTOR **PLACEMENT** 

#### ASSEMBLY INSTRUCTIONS

**LIGHTBOX SINGLE SIDED 25MM** 

13.959-A4 | A3 | A2 | A1 | A0 | B2 | B1

#### 2. SET UP FRAME **STRUCTURE**

### ASSEMBLY INSTRUCTIONS

# 



#### R CONTENT



Open and check the content of the boxes and take out all the pieces carefully.

For setting-up frame, you must place its graphics (supplied separately) to the Click Frame following the next steps describre below. Antireflection protector included.

#### GRAPHIC ATTACHMENT BY CLICK FRAME







For those cases in which the graphic is **supplied by the client**, we recommend making use of the materials listed in the following **QR code** (scan for downloading Excel file). Please contact us or visit **www.cashdisplay.com** for more information.