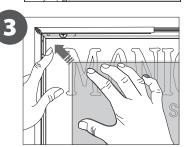

## **LIGHTBOX SINGLE SIDED 25MM**

13.959-A4 | A3 | A2 | A1 | A0 | B2 | B1

1. GRAPHIC + ANTIREFLECTION PROTECTOR **PLACEMENT** 

#### ASSEMBLY INSTRUCTIONS

**LIGHTBOX SINGLE SIDED 25MM** 

13.959-A4 | A3 | A2 | A1 | A0 | B2 | B1

#### 2. SET UP FRAME **STRUCTURE**

### ASSEMBLY INSTRUCTIONS

# 



#### R CONTENT



Open and check the content of the boxes and take out all the pieces carefully.

For setting-up frame, you must place its graphics (supplied separately) to the Click Frame following the next steps describre below. Antireflection protector included.

#### GRAPHIC ATTACHMENT BY CLICK FRAME







For those cases in which the graphic is **supplied by the client**, we recommend making use of the materials listed in the following **QR code** (scan for downloading Excel file). Please contact us or visit **www.cashdisplay.com** for more information.