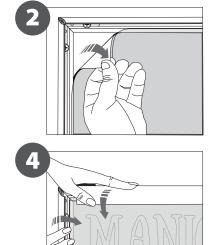

## **LIGHTBOX SINGLE SIDED 25MM**

13.959-A4 | A3 | A2 | A1 | A0 | B2 | B1

1. GRAPHIC + ANTIREFLECTION PROTECTOR **PLACEMENT** 

#### ASSEMBLY INSTRUCTIONS

**LIGHTBOX SINGLE SIDED 25MM** 

13.959-A4 | A3 | A2 | A1 | A0 | B2 | B1

#### 2. SET UP FRAME **STRUCTURE**

### ASSEMBLY INSTRUCTIONS

# 



#### R CONTENT



Open and check the content of the boxes and take out all the pieces carefully.

For setting-up frame, you must place its graphics (supplied separately) to the Click Frame following the next steps describre below. Antireflection protector included.

#### GRAPHIC ATTACHMENT BY CLICK FRAME







For those cases in which the graphic is **supplied by the client**, we recommend making use of the materials listed in the following **QR code** (scan for downloading Excel file). Please contact us or visit **www.cashdisplay.com** for more information.