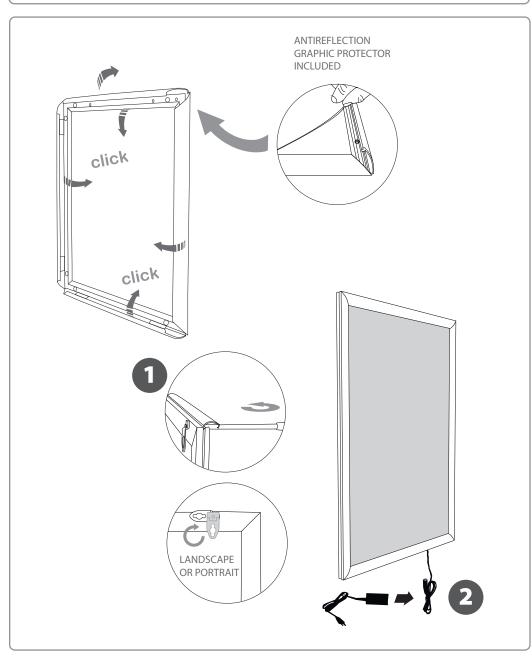

## **LIGHTBOX SINGLE SIDED 25MM**

13.959-A4 | A3 | A2 | A1 | A0 | B2 | B1

1. GRAPHIC + ANTIREFLECTION PROTECTOR **PLACEMENT** 

#### R CONTENT

Open and check the content of the boxes and take out all the pieces carefully.

For setting-up frame, you must place its graphics (supplied separately) to the Click Frame following the next steps describre below. Antireflection protector included.