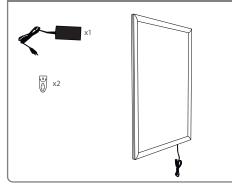

#### R CONTENT

Open and check the content of the boxes and take out all the pieces carefully.

For setting-up frame, you must place its graphics (supplied separately) to the Click Frame following the next steps describre below. Antireflection protector included.